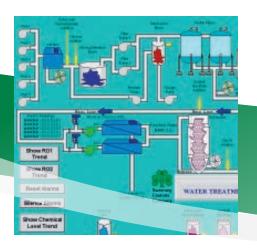

## Supervisory Control and Data Acquisition (SCADA)

SCADA is the art of gathering and displaying information from disparate systems over various networks. Our integration services allow you to monitor trends, manage alarms and track process data remotely.

# **Human Machine Interface (HMI)** Software Configuration

Using HMI technology, we provide graphical, animated views of process data, alarm management, data logging and trending via platforms including: