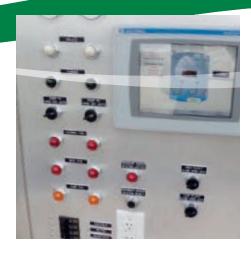

# **Human Machine Interface (HMI)** Software Configuration

Using HMI technology, we provide graphical, animated views of process data, alarm management, data logging and trending via platforms including: