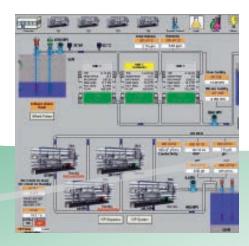

## Supervisory Control and Data Acquisition (SCADA)

SCADA is the art of gathering and displaying information from disparate systems over various networks. Our integration services allow you to monitor trends, manage alarms and track process data remotely.

# **Human Machine Interface (HMI)** Software Configuration

Using HMI technology, we provide graphical, animated views of process data, alarm management, data logging and trending via platforms including: