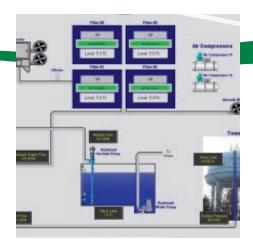

## Supervisory Control and Data Acquisition (SCADA)

SCADA is the art of gathering and displaying information from disparate systems over various networks. Our integration services allow you to monitor trends, manage alarms and track process data remotely.

#### **Gain Visibility to All Operations**

Levels, pressure, influent flow, effluent flow, alarms, load factors, costs and demand - you have a lot to think about. We help you gain access to the information you need to monitor the flow of your operations through system automation and monitoring that is designed specifically to meet your needs.